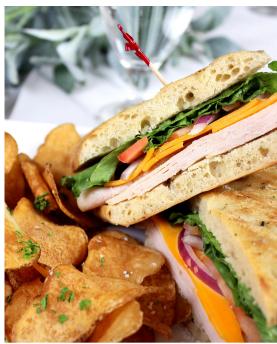

### Pre-Made Deli Sandwich Tray \$16 per person

\*Tray includes deli bread, chips, pasta salad, pickles & assorted cookie tray. Minimum 15 people.

**PROTEIN (CHOOSE 3)** Turkey, Ham, Roast Beef, Egg Salad, Chicken Salad, Tuna Salad

CHEESE (CHOOSE 2) Cheddar, Provolone, Swiss, American